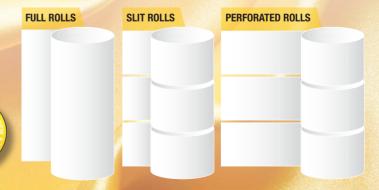

Imagine saving valuable time each day by having your packing foam customised to your specific needs. Sancell offers eight foam thicknesses in a range of widths and lengths (see table to left). Choosing the most suitable foam product minimises waste and ensures you only purchase what you'll use. Slitting and perforating are available to improve packing times and reduce material cutting and handling.