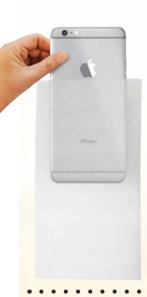

## FOAM BAGS... Softer than silk

Foam is soft, light and cost effective. It provides all-over surface protection for an almost unlimited range of applications. Some would argue foam is the perfect packing product.

So when Sancell were asked to improve on this already nifty product, we didn't change it, simply altered it slightly to make it more user-friendly.

Sancell Foam Bags are easy to use and custom made to your particular requirements\*. Contact us today to find out more about this all new product.